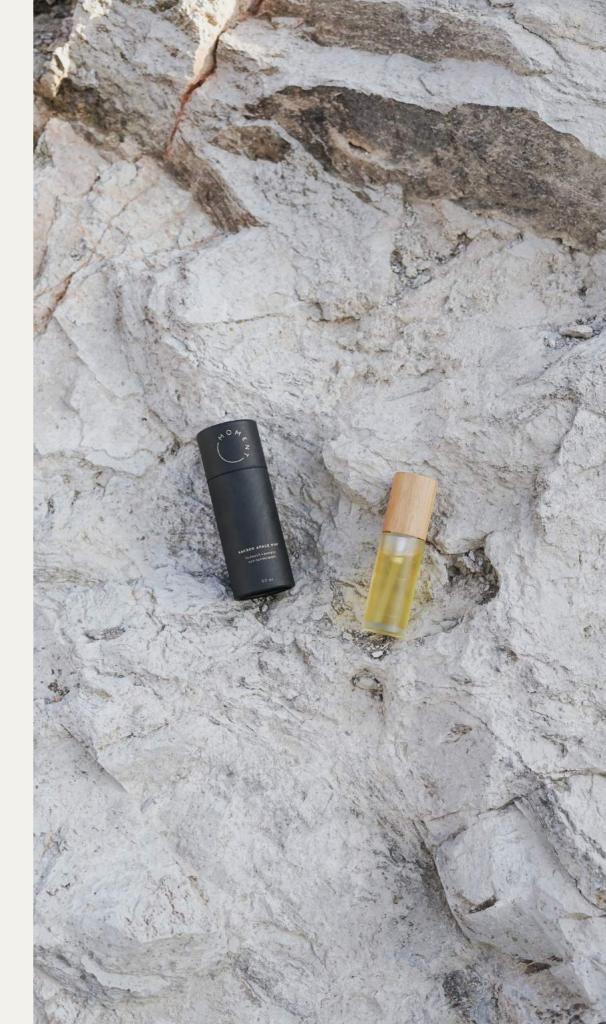

### **Sacred Space Mist**

To inspirit + energize your sacred space

We choose Hemp for heightened vibrations, hydration and healing. This transformative facial mist is equal parts skin tonic and mood regulator. It's brimming with the potent yet calming benefits of Hemp, Lavender, Patchouli and Clary Sage. This plant remedy will tone and brighten the skin and refresh your aura. A spritz for higher spirits.

Key ingredients: Hemp Seed Oil + Lavender + Patchouli + Clary Sage Essential Oil