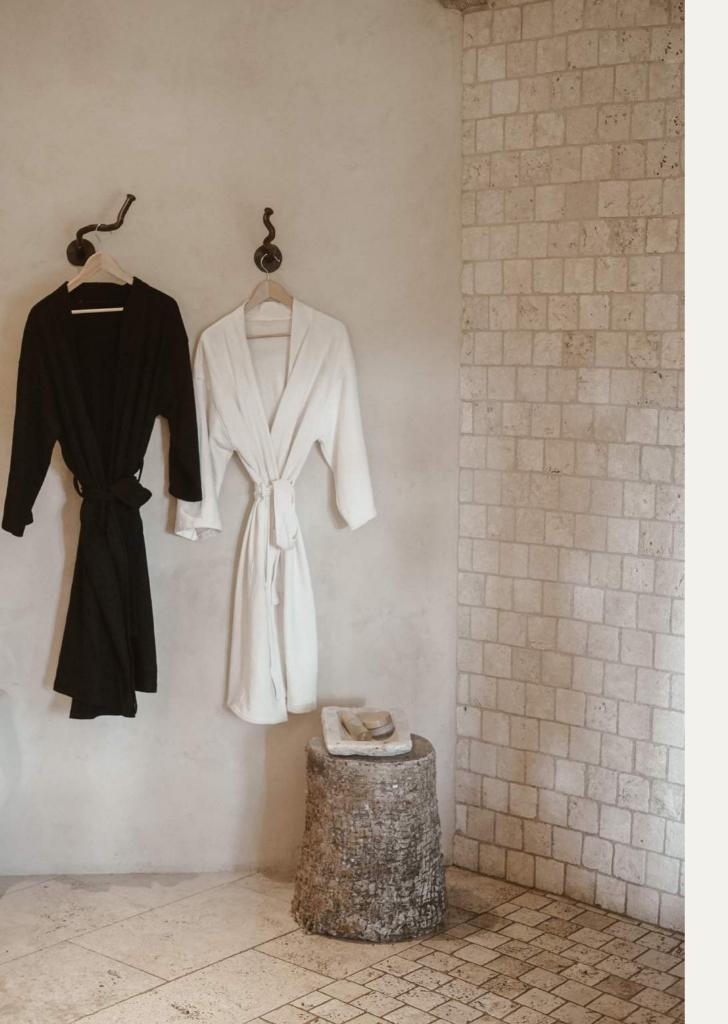

A design devoted to the long time uses of hemp and Japanese bathing culture. A fabric belt is attached at the sides and can wrap around from the front or back to tie. This hemp silk robe is luxury at it's best. Uniquely blended with hemp and pure silk, free of harmful synthetic and polyester materials. The tightly woven, smooth fibers of silk allow moisture to remain in the skin. Soft to the touch, this robe has a lightly weighted feel creating a beautiful shape as it falls against any body type.

Made with Sustainable Hemp Fiber + Pure Silk

**Tradition Kimono** 

### **Fireside Fleece Robe**

#### Made with Sustainable Hemp Fiber + Organic Cotton

Our hemp fleece robe is lined with soft fleece for extra warmth. Designed with ultimate comfort in mind, this robe is bound to be your first pick when it comes to fall and winter loungewear. This robe will keep you toasty and warm, perfect for apres wear from the mountain to the hot tub. Hemp has natural antibacterial properties to ward away bacteria and mold so you can wear it more and wash it less. Sustainability has never felt so good.