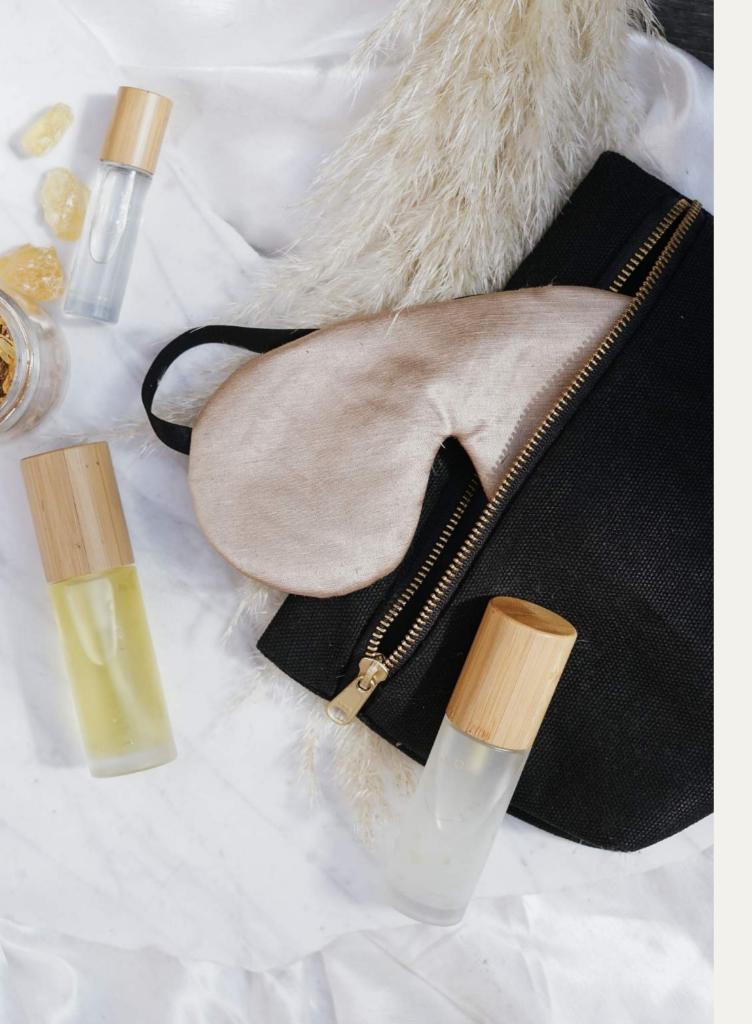

### In the Moment Kit

#### A complete package. All you need to take a pause and begin again.

This kit features each item from the MOMENT collection, offering you a fully holistic experience. Designed to feed your skin, soothe your senses and keep you grounded on the go. Perfect for travel and whenever you need to focus and reconnect.

#### The In the Moment Kit contains:

Meditation Oil
Moon Glow Oil
Sacred Space Mist
Restful Warrior Eye Mask
Hemp Cosmetic Bag