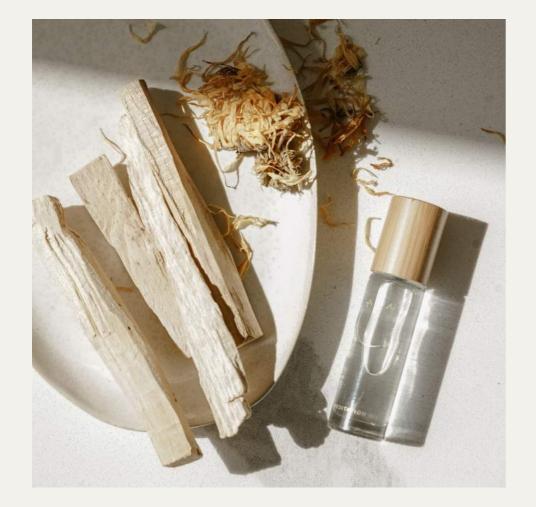

## **Meditation Oil**

For breath practice + daily ritual

Anoint yourself with this woodsy, purifying oil to awaken the senses and ease into meditation. Nutrient-rich Hemp Seed Oil works in sync with your body to soothe and balance while Copal Resin and Palo Santo harness the power to ground and release. Traditionally used in shamanic rituals, these sacred plants work at an energetic level to focus the body, mind, and spirit, connecting you to your higher self. Take a moment for yourself, throughout the day, as a simple practice that will keep you balanced.

Key ingredients: Hemp Seed Oil + Copal Infused Jojoba + Palo Santo