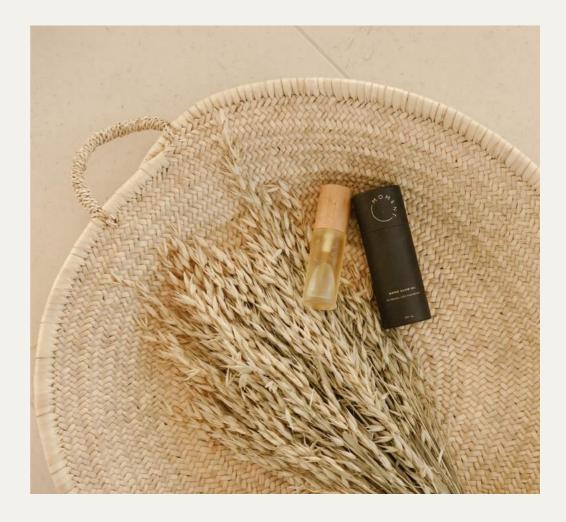

## **Meditation Oil**

For breath practice + daily ritual

Anoint yourself with this woodsy, purifying oil to awaken the senses and ease into meditation. Nutrient-rich Hemp Seed Oil works in sync with your body to soothe and balance while Copal Resin and Palo Santo harness the power to ground and release. Traditionally used in shamanic rituals, these sacred plants work at an energetic level to focus the body, mind, and spirit, connecting you to your higher self. Take a moment for yourself, throughout the day, as a simple practice that will keep you balanced.

Key ingredients: Hemp Seed Oil + Copal Infused Jojoba + Palo Santo