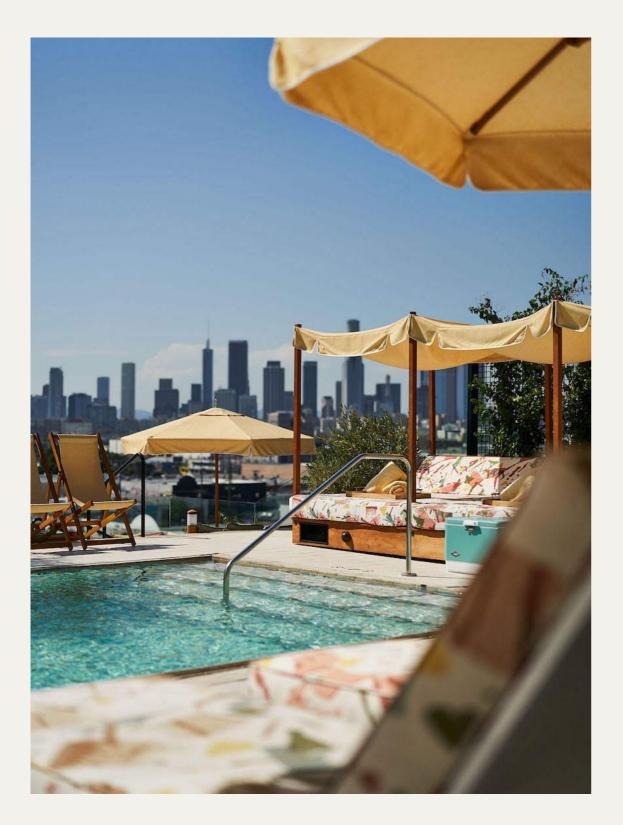

Left Side MoonCloth designed and manufactured two bespoke eco hemp textile prints with LA based artist , Ethan Lipsitz. The artistry presented in this project is unique, and the materials are as durable as they are beautiful. The furniture pieces can be seen on the roof top as well as the floor terrace of the new Soho House Downtown LA Warehouse location. "We're driven to bring more sustainable product solutions into our world. Hemp seed oil and hemp fabric are great eco materials that allows us to create natural experiences without sacrificing design aesthetic."