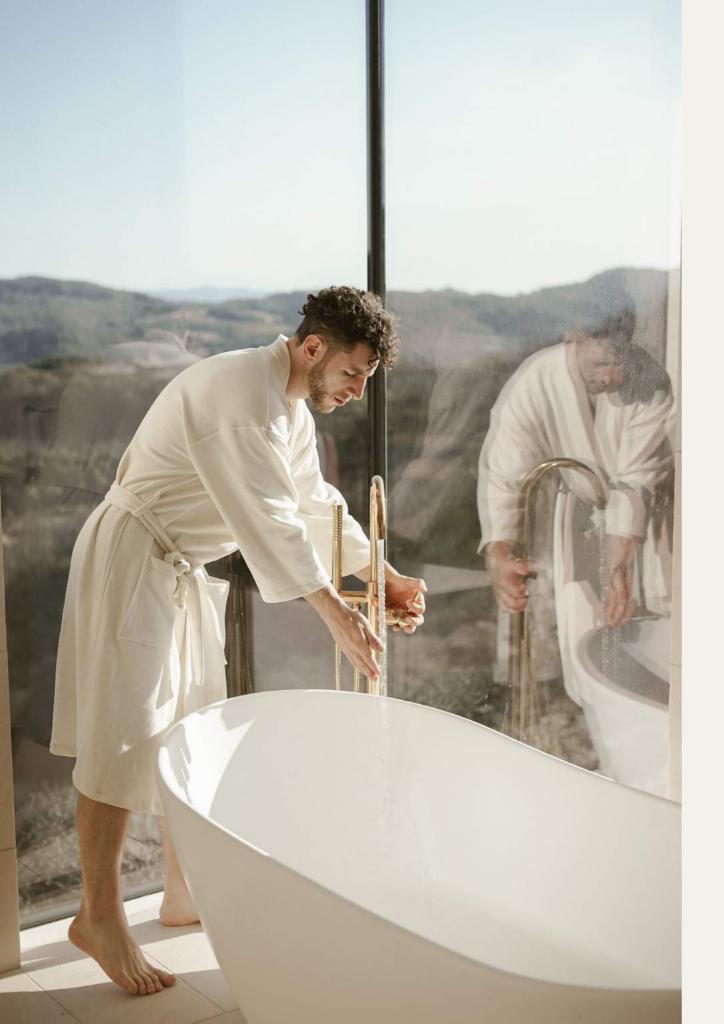

A design devoted to the long time uses of hemp and Japanese bathing culture. A fabric belt is attached at the sides and can wrap around from the front or back to tie. This hemp silk robe is luxury at it's best. Uniquely blended with hemp and pure silk, free of harmful synthetic and polyester materials. The tightly woven, smooth fibers of silk allow moisture to remain in the skin. Soft to the touch, this robe has a lightly weighted feel creating a beautiful shape as it falls against any body type.

Made with Sustainable Hemp Fiber + Pure Silk

**Tradition Kimono** 

This mighty, regenerative plant holds sustainability standards high. Hemp Fiber is free of synthetic material and micro-plastic. It's hypoallergenic and antimicrobial. It requires 50% less water to flourish and it produces more oxygen than any other commercial crop. And, the math shows more than 2,500 liters of water was saved by making these robes with hemp. What more can we say? Hemp, hemp hurray.