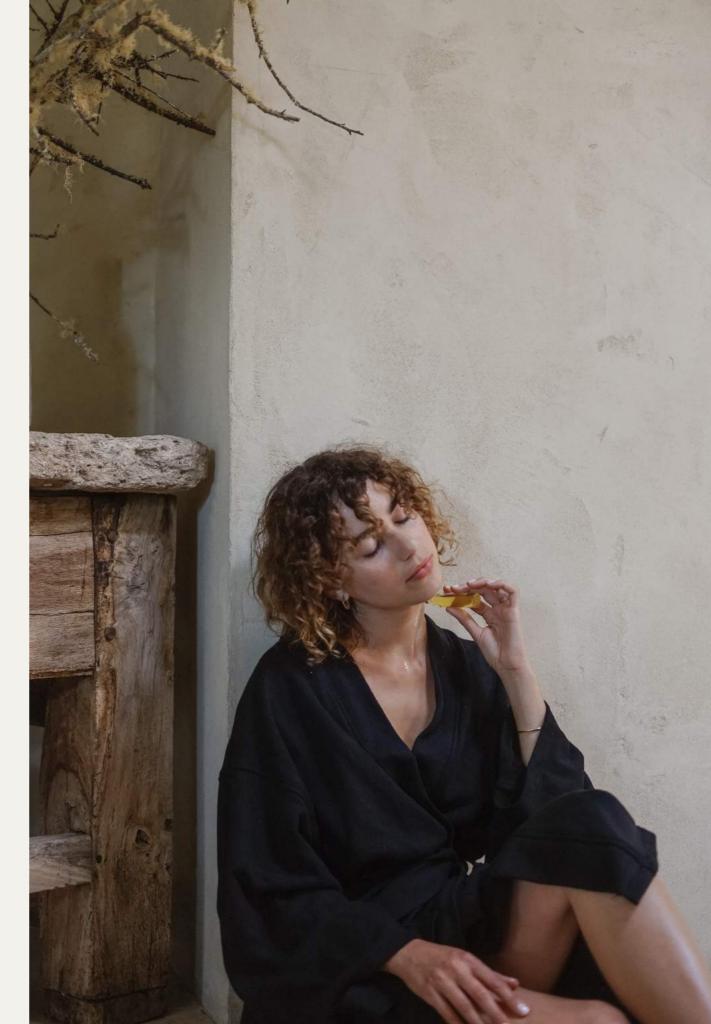

A design devoted to the long time uses of hemp and Japanese bathing culture. A fabric belt is attached at the sides and can wrap around from the front or back to tie. This hemp silk robe is luxury at it's best. Uniquely blended with hemp and pure silk, free of harmful synthetic and polyester materials. The tightly woven, smooth fibers of silk allow moisture to remain in the skin. Soft to the touch, this robe has a lightly weighted feel creating a beautiful shape as it falls against any body type.

Made with Sustainable Hemp Fiber + Pure Silk

**Tradition Kimono** 