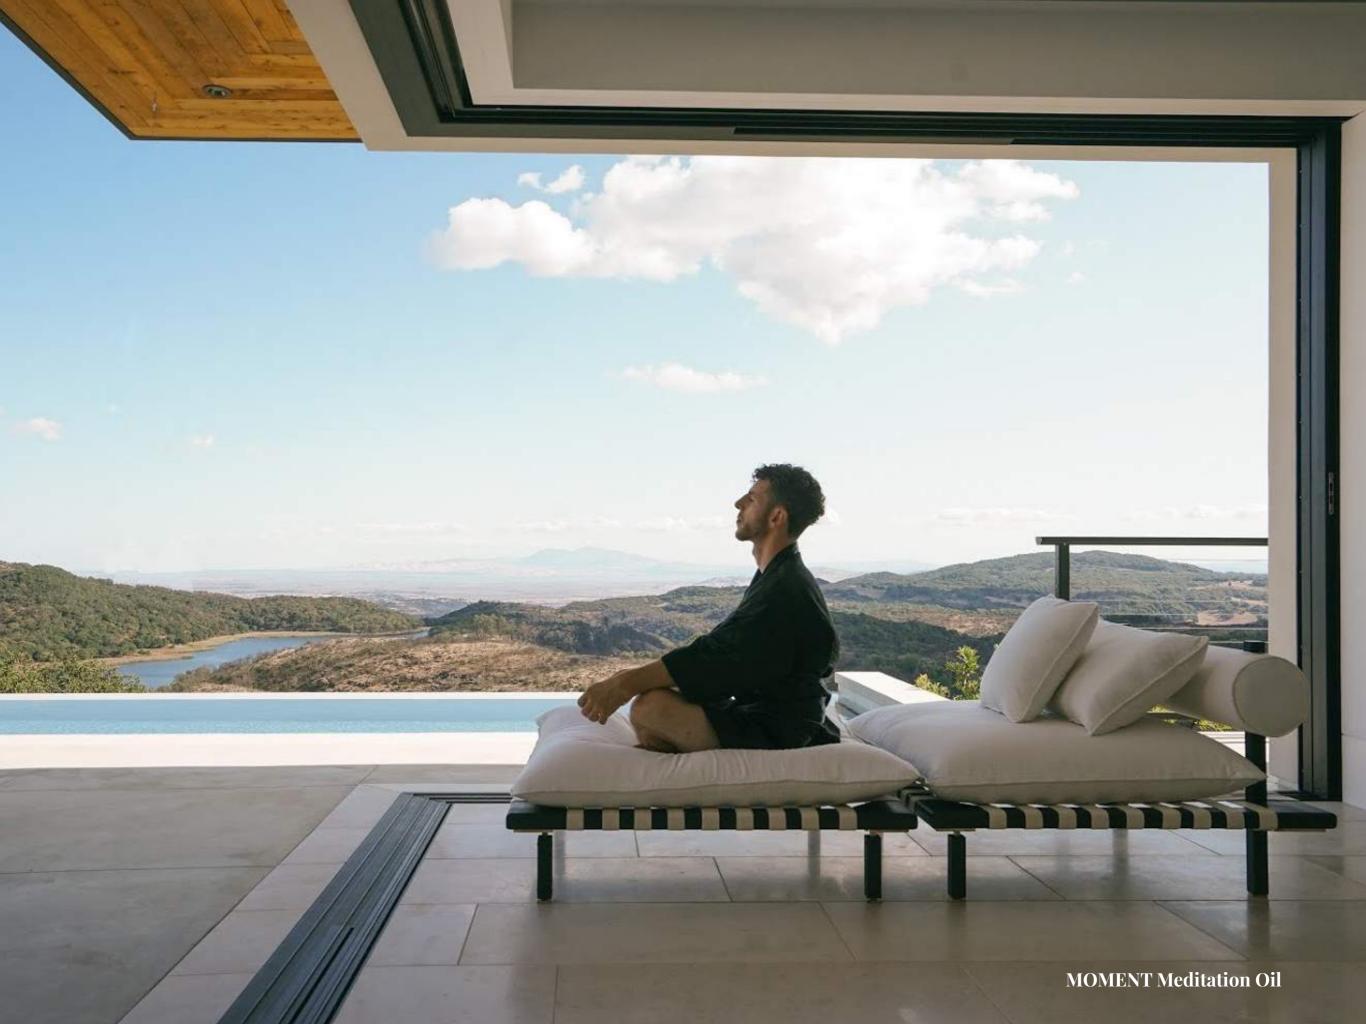

## **Meditation Oil**

For breath practice + daily ritual

Anoint yourself with this woodsy, purifying oil to awaken the senses and ease into meditation. Nutrient-rich Hemp Seed Oil works in sync with your body to soothe and balance while Copal Resin and Palo Santo harness the power to ground and release. Traditionally used in shamanic rituals, these sacred plants work at an energetic level to focus the body, mind, and spirit, connecting you to your higher self. Take a moment for yourself, throughout the day, as a simple practice that will keep you balanced.

Key ingredients: Hemp Seed Oil + Copal Infused Jojoba + Palo Santo