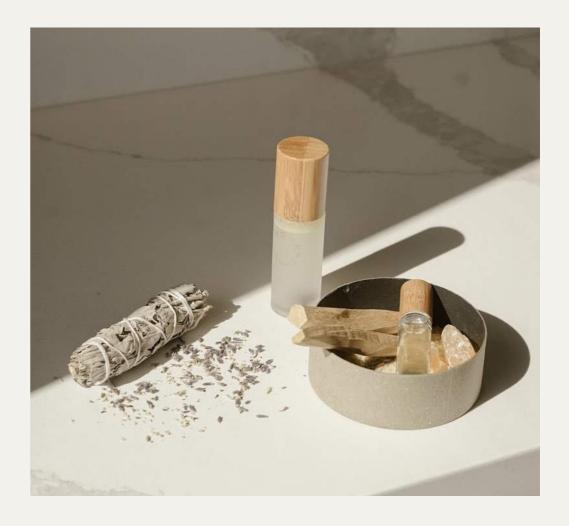

## **Meditation Oil**

For breath practice + daily ritual

Anoint yourself with this woodsy, purifying oil to awaken the senses and ease into meditation. Nutrient-rich Hemp Seed Oil works in sync with your body to soothe and balance while Copal Resin and Palo Santo harness the power to ground and release. Traditionally used in shamanic rituals, these sacred plants work at an energetic level to focus the body, mind, and spirit, connecting you to your higher self. Take a moment for yourself, throughout the day, as a simple practice that will keep you balanced.

Key ingredients: Hemp Seed Oil + Copal Infused Jojoba + Palo Santo

### **Sacred Space Mist**

To inspirit + energize your sacred space

We choose Hemp for heightened vibrations, hydration and healing. This transformative facial mist is equal parts skin tonic and mood regulator. It's brimming with the potent yet calming benefits of Hemp, Lavender, Patchouli and Clary Sage. This plant remedy will tone and brighten the skin and refresh your aura. A spritz for higher spirits.

Key ingredients: Hemp Seed Oil + Lavender + Patchouli + Clary Sage Essential Oil