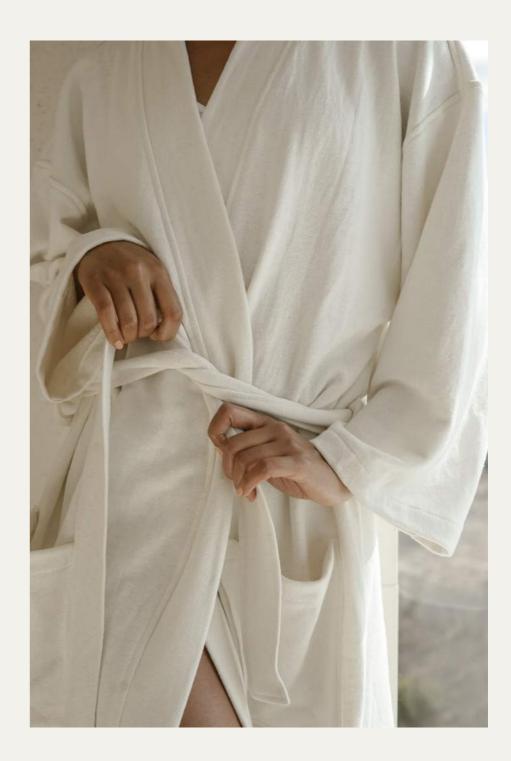

A design devoted to the long time uses of hemp and Japanese bathing culture. A fabric belt is attached at the sides and can wrap around from the front or back to tie. This hemp silk robe is luxury at it's best. Uniquely blended with hemp and pure silk, free of harmful synthetic and polyester materials. The tightly woven, smooth fibers of silk allow moisture to remain in the skin. Soft to the touch, this robe has a lightly weighted feel creating a beautiful shape as it falls against any body type.

Made with Sustainable Hemp Fiber + Pure Silk

**Tradition Kimono** 