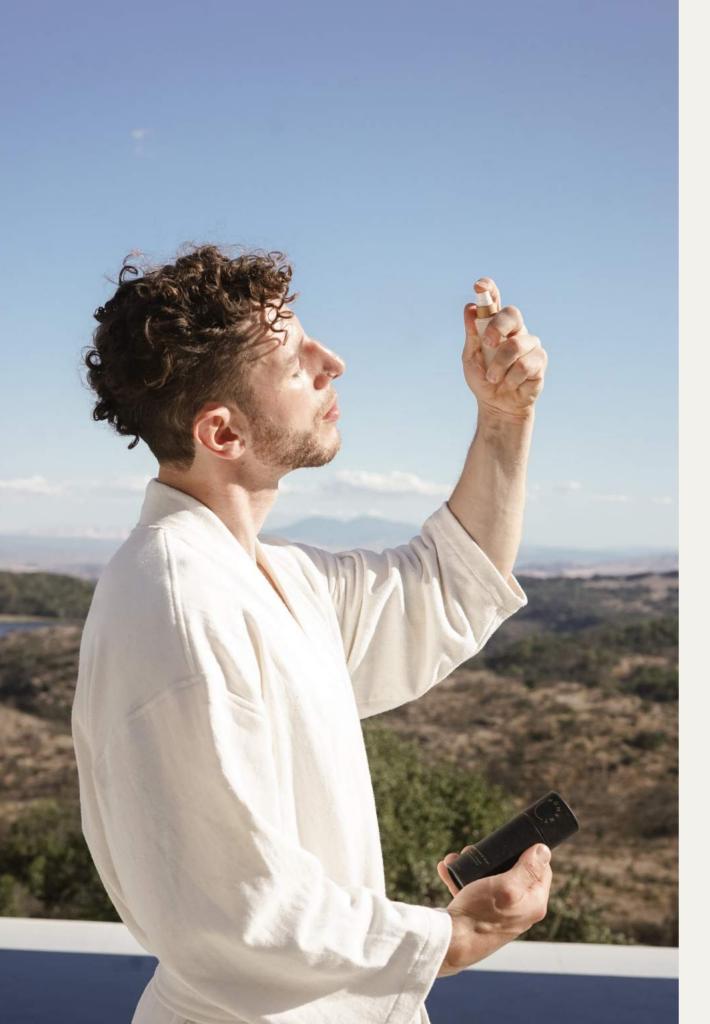

## **Meditation Oil**

For breath practice + daily ritual

Anoint yourself with this woodsy, purifying oil to awaken the senses and ease into meditation. Nutrient-rich Hemp Seed Oil works in sync with your body to soothe and balance while Copal Resin and Palo Santo harness the power to ground and release. Traditionally used in shamanic rituals, these sacred plants work at an energetic level to focus the body, mind, and spirit, connecting you to your higher self. Take a moment for yourself, throughout the day, as a simple practice that will keep you balanced.

Key ingredients: Hemp Seed Oil + Copal Infused Jojoba + Palo Santo