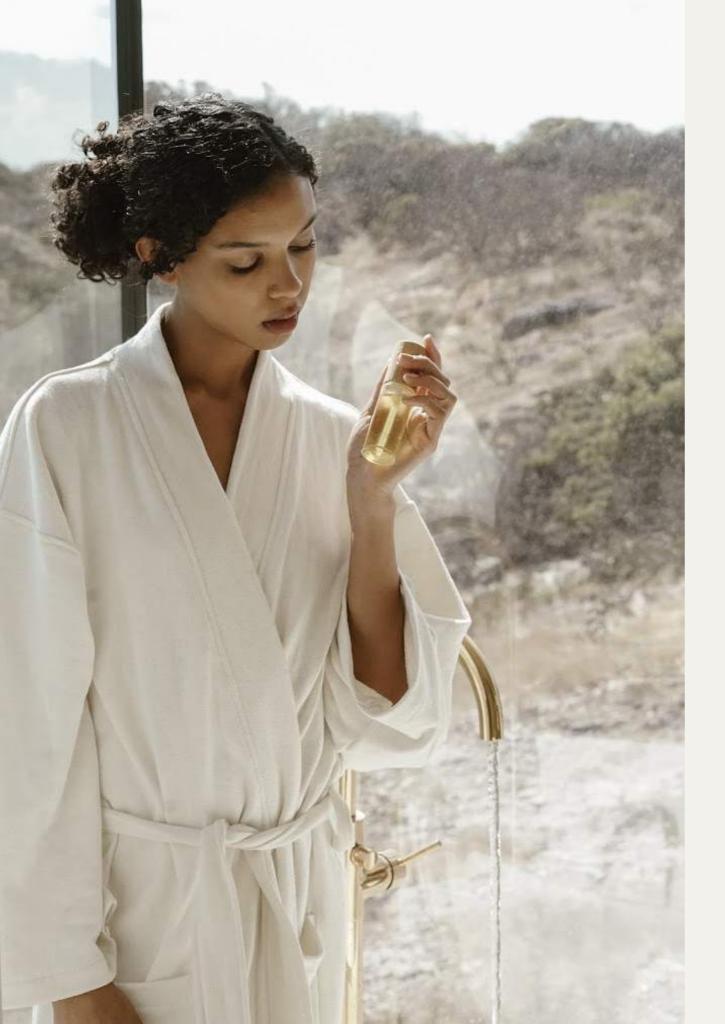

## **Meditation Oil**

For breath practice + daily ritual

Anoint yourself with this woodsy, purifying oil to awaken the senses and ease into meditation. Nutrient-rich Hemp Seed Oil works in sync with your body to soothe and balance while Copal Resin and Palo Santo harness the power to ground and release. Traditionally used in shamanic rituals, these sacred plants work at an energetic level to focus the body, mind, and spirit, connecting you to your higher self. Take a moment for yourself, throughout the day, as a simple practice that will keep you balanced.

Key ingredients: Hemp Seed Oil + Copal Infused Jojoba + Palo Santo